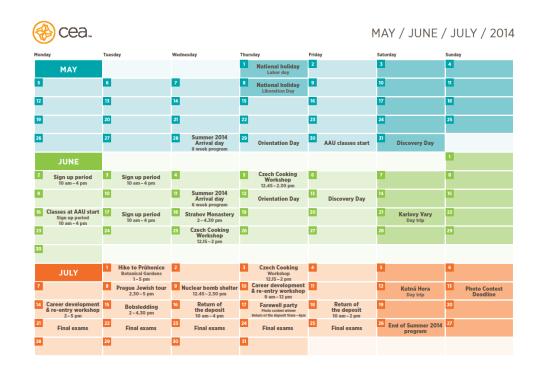

### **Practical matters**

- Comprehensive calendar available before arrival to help students plan.
- A booklet describing all activities and excursions (and other student life) is produced for student reference.
- Students sign up for activities and excursions to facilitate planning.