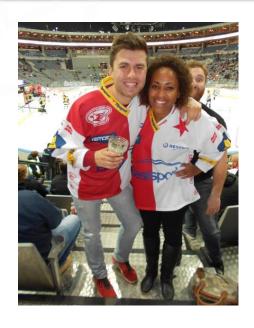

#### Most popular activities:

- Strahov Monastery & Brewery
- Ballet or Opera night
- Hockey game
- Nuclear Bomb shelter
- Creative Jewelry Workshop
- Hike in Průhonice Botanical Gardens
- Thanksgiving dinner