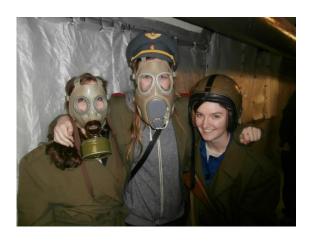

#### Most popular activities:

- Strahov Monastery & Brewery
- Ballet or Opera night
- Hockey game
- Nuclear Bomb shelter
- Creative Jewelry Workshop
- Hike in Průhonice Botanical Gardens
- Thanksgiving dinner